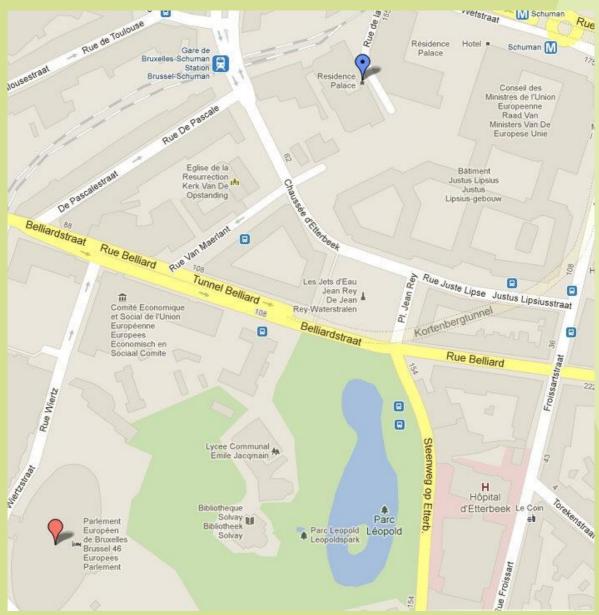

## Please find below a map showing the location of the venue.

**European Parliament** 

Résidence Palace International Press Centre

#### Information on distances and public transportation possibilities:

The venue is situated within a walking distance of circa 1.0 km to the European Parliament.

The distance between the venue and the airport is 12.9 km. **Taxis are available on location** at the airport or can be ordered via phone under **Tel.: +32 2 3813525.** 

Moreover **bus numbers 12 and 21** connect the Brussels European district with the airport. The bus stop next to the Résidence Palace is at **Schuman Metro Station**.